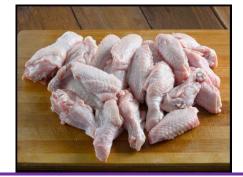

## CHICKEN WINGS

\$30

2 – 4 lb. BAGS Raw Chicken Wings

SURF & TURF **\$30** 2 - 8 oz. Sirloin Steaks 2 – 3.5 oz. Lobster Tails

BURGER BOX \$25

10 – 8 oz. Burgers

Cathholiccharitiesdc.org. 301-864-3115 3222 Hubbard Rd. Lndvr, MD 20785 SHARE PROVIDES DISCOUNTED NUTIRIOUS FOOD MONTHLY